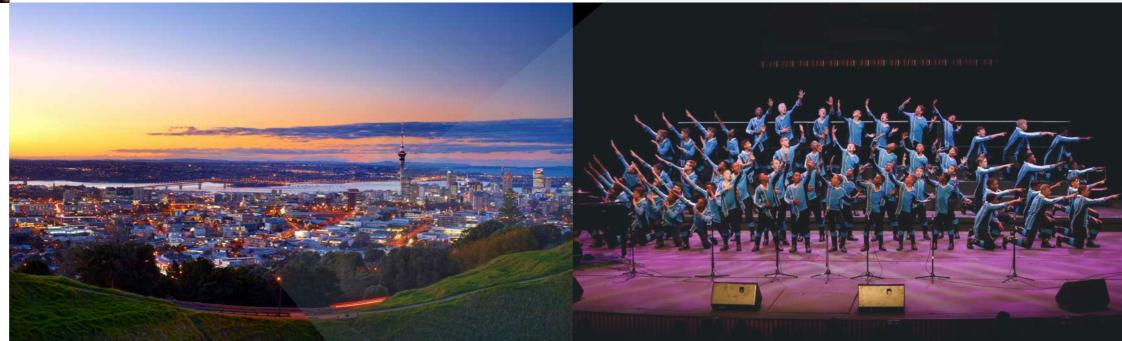

## **THE GAMES OF WELCOME**

New perspectives for 2024: The city of Auckland in New Zealand will be hosting the world's largest choir competition in July 2024.

New Zealand is renowned for its manaakitanga, its warm welcome and hospitality that will be a hallmark of the  $13^{th}$  World Choir Games.

Visitors are honored, supported and even uplifted.

Aotearoa New Zealand is a singing nation, with a thriving choir culture in every town and city. The country's musical traditions reflect the rich diversity of its multicultural population and are woven through the fabric of New Zealand's largest city, Auckland.

Join us at the World Choir Games 2024 and receive a warm welcome and an unforgettable cultural experience! In the spirit of manaakitanga you will be made to feel part of the New Zealand whānau – its family!