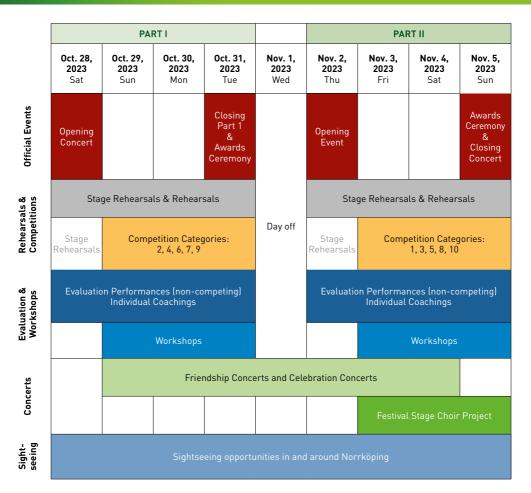

|                          | -                                         |                   |                          |                                            | Part<br>I     |
| 10                 | Folklore<br>with accompaniment                                                             |                                             |                                                                              |                                                                               |                        |                          | u                | nlimite   | d                        |                                           | all               | No                       | Part<br>II                                 |               |



#### **EVENT CALENDAR**







### **REGISTER NOW!**

Early Bird deadline: January 25, 2023 Registration deadline: March 15, 2023