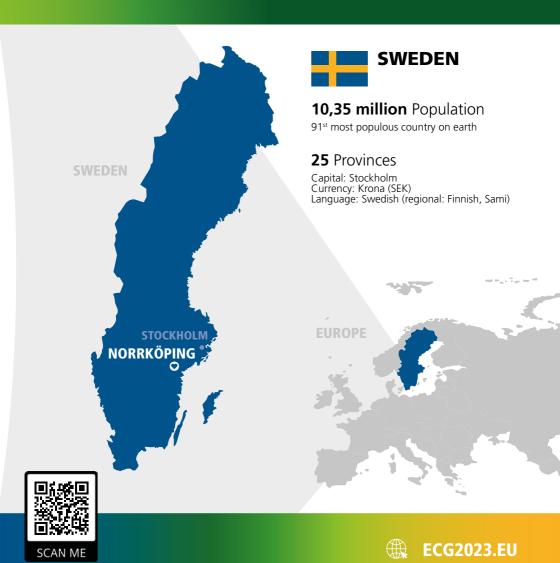

The city of Norrköping, located 160 km south of Sweden's capital city Stockholm, is an old industrial city that has turned to culture and knowledge innovation.

The home of the Norrköping Symphony Orchestra, with several venues located in the city's old industrial landscape, will be the center of the European Choir Games 2023 where all choirs can meet, sing and celebrate together.